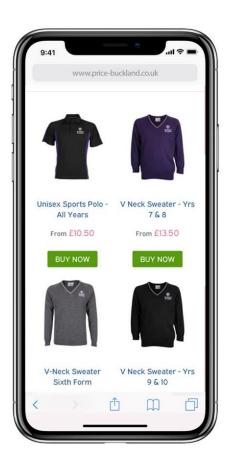

#### **School Uniform Information**

The information below shows all the garments you may wish to purchase along with prices, colours and sizes available.

# **Uniform Information**

|               |                                                   | Uniform                                          |        |
|---------------|---------------------------------------------------|--------------------------------------------------|--------|
| Product       | Description                                       | Size                                             | Price  |
| 7340A13013    | Sweatshirt with Logo<br>Nursery to Year 5<br>Plum | 22", 24", 26", 28", 30", 32", 34"                | £9.75  |
|               |                                                   | 36"S                                             | £11.55 |
| 7340AA13013   | Sweatshirt with Logo<br>Year 6<br>Black           | 22", 24", 26", 28", 30", 32", 34"                | £9.75  |
|               |                                                   | 36"S                                             | £11.55 |
| 7260A13013    | Cardigan with Logo<br>Nursery to Year 6<br>Plum   | 22", 24", 26", 28", 30", 32", 34"                | £9.75  |
|               |                                                   | 36"S, 38/40"M                                    | £11.55 |
| 2419A12894    | Polo Shirt with Logo<br>White/Dark Purple         | 20", 22", 22/24", 26", 28", 30", 32", 34"        | £8.75  |
| 38130A13013   | Fleece with Logo<br>Black or Purple               | 3/4yrs, 5/6yrs, 7/8yrs, 9/10yrs, 11/12yrs, 13yrs | £13.00 |
|               |                                                   | S, M                                             | £16.00 |
| 38120A13013   | Showerproof Jacket with Logo<br>Black or Purple   | 3/4yrs, 5/6yrs, 7/8yrs, 9/10yrs, 11/12yrs, 13yrs | £14.95 |
| 30480HT10302  | Book Bag with Logo<br>Purple                      | One Size                                         | £4.50  |
| 30571HT10302  | Superior Book Bag with Logo<br>Purple             | One Size                                         | £6.25  |
|               | S                                                 | portswear                                        |        |
| 31096A13013   | PE Polo Shirt with Logo<br>Purple/Black           | 22/24", 26", 28", 30", 32", XS                   | £8.95  |
|               |                                                   | S, M                                             | £11.00 |
| 6300A12894    | PE Shorts with Logo<br>Black                      | 3/4yrs, 5/6yrs, 7/8yrs, 9/10yrs, 11/12yrs, 13yrs | £5.00  |
| 6800PSTUD0002 | Tracksuit Bottoms<br>Black/White                  | 3/4yrs, 5/6yrs, 7/8yrs, 9/10yrs, 11/12yrs, 13yrs | £9.95  |
| 30470HT10302  | PE Bag with Logo<br>Purple                        | One Size                                         | £4.00  |