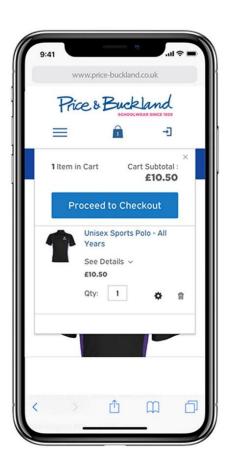

### **How to order**

Visit the school finder located on the Price and Buckland website or go directly to your school's online shop.

Browse the range and add items to your basket. Go to the checkout and enter your details. Await your order.

## How to pay

We accept the following payment methods:

Your card will be charged at the time of your order.